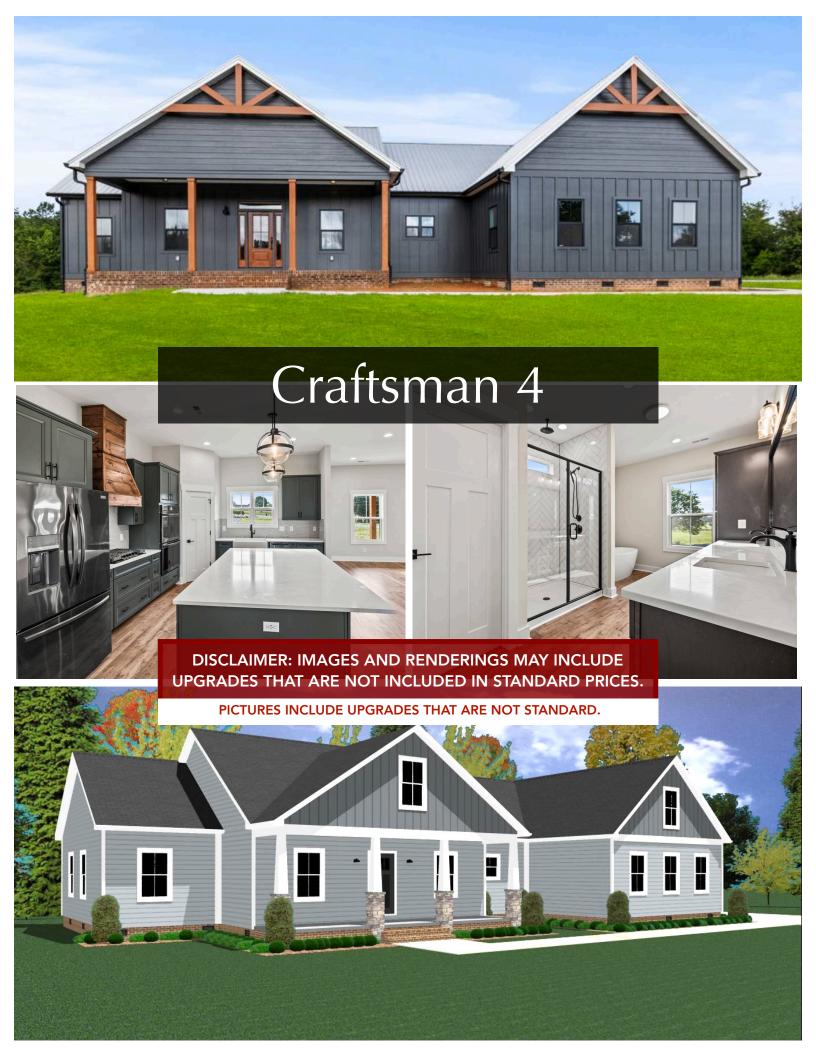

## Craftsman 4, 2467 Sq Ft+/-, 4 bedroom 3.5 bath, 531 Sq Ft +/- unfinished bonus, 424 Sq Ft +/- covered porches, 600 Sq Ft +/-

- \*\*\*Images and renderings may vary from base pricing.
- \*\*\*Land improvements such as septic, well, driveway, and sidewalk are not included in standard pricing.
- \*\*\*Shiplap hood, 9' ceilings, tile primary shower with fiberglass base, Board and Batten vinyl in front gables, four stone front columns on front porch, 1x4 front window trim, and rear masonry porch are standard.
- \*\*\*Transoms, side lites, timber frame accents, Hardie siding, metal roof, and black windows are upgrades.