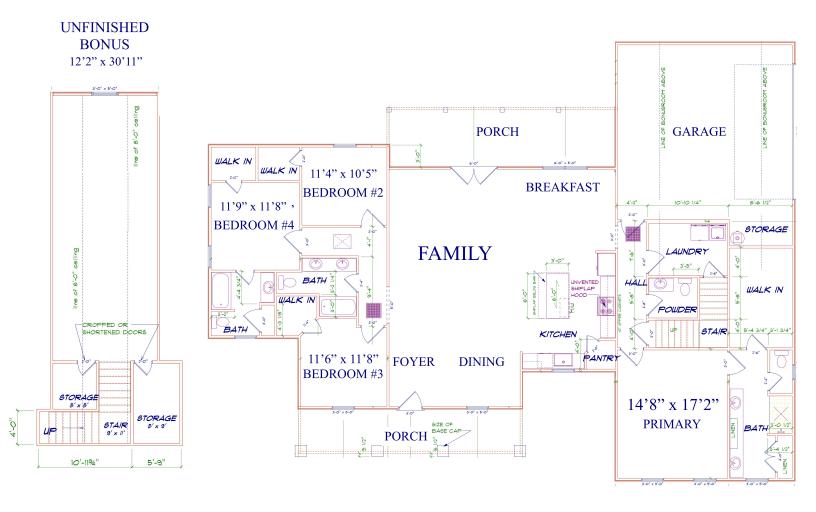

## Craftsman 4, 2467 Sq Ft+/-, 4 bedroom 3.5 bath, 531 Sq Ft +/- unfinished bonus, 424 Sq Ft +/- covered porches, 600 Sq Ft +/-

- \*\*\*Images and renderings may vary from base pricing.
- \*\*\*Land improvements such as septic, well, driveway, and sidewalk are not included in standard pricing.
- \*\*\*Shiplap hood, 9' ceilings, tile primary shower with fiberglass base, Board and Batten vinyl in front gables, four stone front columns on front porch, 1x4 front window trim, and rear masonry porch are standard.
- \*\*\*Transoms, side lites, timber frame accents, Hardie siding, metal roof, and black windows are upgrades.

| NAME             | SIZE           |
|------------------|----------------|
| MAIN FLOOR       | 2467 Sq Ft +/- |
| COVERED PORCHES  | 424 Sq Ft +/-  |
| UNFINISHED BONUS | 531 Sq Ft +/-  |
| GARAGE           | 600 Sq Ft +/-  |
| HOUSE DIMENSIONS | 79' x 59'      |